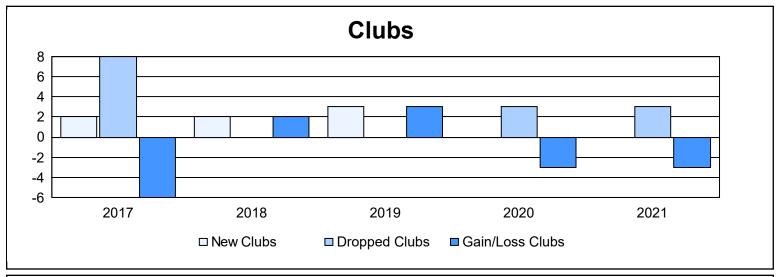

District 35 N As of June 2021 Cumulative

| Year      | New<br>Clubs | Dropped<br>Clubs | Gain/<br>Loss<br>Clubs | New<br>Members | Charter<br>Members | Reinstate<br>Members | Transfer<br>Members | Total<br>Member<br>Added | Total<br>Members<br>Dropped | Gain/<br>Loss<br>Members |
|-----------|--------------|------------------|------------------------|----------------|--------------------|----------------------|---------------------|--------------------------|-----------------------------|--------------------------|
| 2016-2017 | 2            | 8                | -6                     | 179            | 91                 | 17                   | 46                  | 333                      | 380                         | -47                      |
| 2017-2018 | 2            | 0                | 2                      | 178            | 46                 | 21                   | 16                  | 261                      | 353                         | -92                      |
| 2018-2019 | 3            | 0                | 3                      | 167            | 112                | 34                   | 13                  | 326                      | 294                         | 32                       |
| 2019-2020 | 0            | 3                | -3                     | 122            | 9                  | 17                   | 10                  | 158                      | 380                         | -222                     |
| 2020-2021 | 0            | 3                | -3                     | 268            | 5                  | 21                   | 15                  | 309                      | 238                         | 71                       |
| Average   | 1            | 3                | -1                     | 183            | 53                 | 22                   | 20                  | 277                      | 329                         | -52                      |